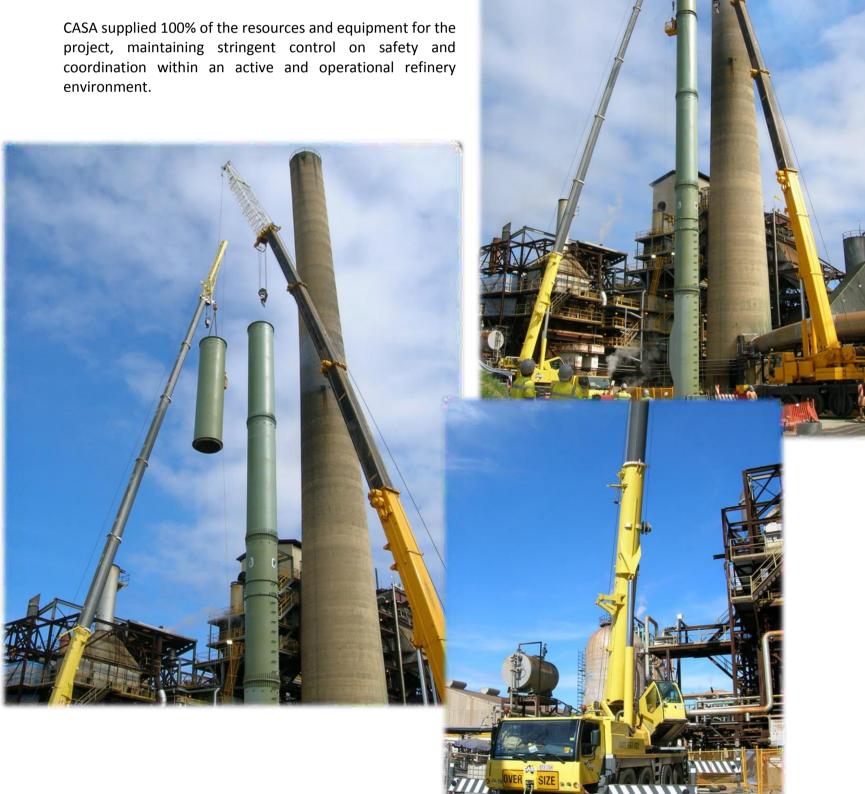

## **Project Scope**

As part of the Nickel Briquette Furnace Expansion at Queensland Nickel, CASA Engineering was appointed to undertake the lift study, accept delivery of the prefabricated stack sections and complete the erection over a two day period. Bolted sections required access via a dogbox at all times.